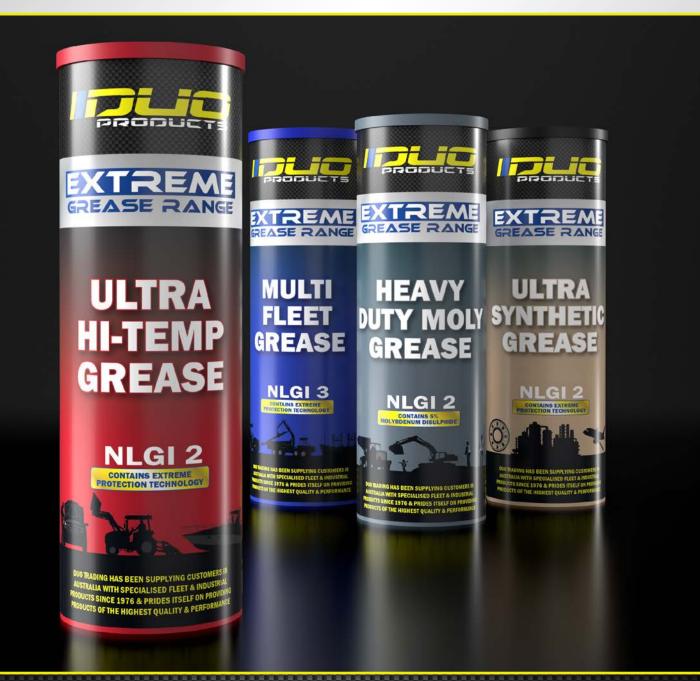

# GREASE RANGE

THE EXTREME GREASE RANGE CONSISTS OF SPECIALISED GREASES THAT OUTPERFORM STANDARD GREASES BY PROVIDING SUPERIOR LEVELS OF PERFORMANCE, PROTECTION & CAN RATIONALISE YOUR EXISTING GREASES INTO ONE SINGLE SOLUTION FOR YOUR WORKSHOP OR FLEET APPLICATIONS

## EXTREME GREASE RANGE

REASE RANGE

MULTI

FLEET

GREASE

NLGI 3

XTREME

ULTRA

YNTHETIC

GREASE

ASE RANGE

FORMULATED TO PROVIDE ADDITIONAL BOUNDARY LUBRICATION **BY BONDING TO METAL SURFACES, REDUCING FRICTION & WEAR TO ULTIMATELY EXTEND THE LIFE OF VITAL COMPONENTS** 